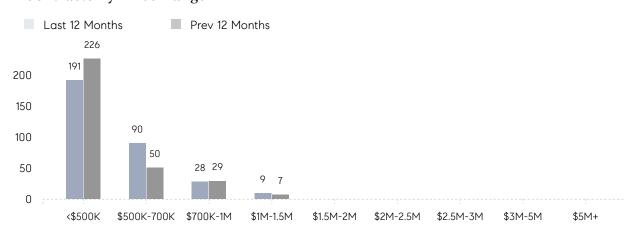

|                | AVERAGE SOLD PRICE | \$539,429 | \$531,599 | 1%       |
|                | # OF CONTRACTS     | 25        | 25        | 0%       |
|                | NEW LISTINGS       | 24        | 27        | -11%     |
| Condo/Co-op/TH | AVERAGE DOM        | -         | 20        | -        |
|                | % OF ASKING PRICE  | -         | 100%      |          |
|                | AVERAGE SOLD PRICE | -         | \$209,167 | -        |
|                | # OF CONTRACTS     | 3         | 0         | 0%       |
|                | NEW LISTINGS       | 4         | 0         | 0%       |
|                |                    |           |           |          |

# Bergenfield

JUNE 2022

20 10

Jul

### Monthly Inventory



Dec

Feb

Mar

Jun

### Contracts By Price Range

Sep

Oct



### Listings By Price Range



# COMPASS



Compass makes no representations or warranties, express or implied, with respect to future market conditions or prices of residential product at the time the subject property or any competitive property is complete and ready for occupancy or with respect to any report, study, finding, recommendation or other information provided by Compass herein. Moreover, no warranty, express or implied, is made or should be assumed regarding the accuracy, adequacy, completeness, legality, reliability, merchantability or fitness for a particular purpose of any information, in part or whole, contained herein. All material is presented with the understanding that Compass shall not be deemed to provide legal, accounting or other professional services. This is no