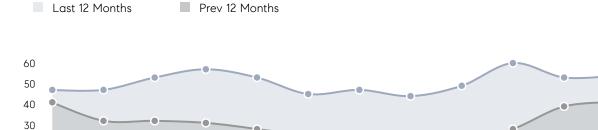

| % OF ASKING PRICE  | 106%      | 104%      |          |
|                | AVERAGE SOLD PRICE | \$539,429 | \$531,599 | 1%       |
|                | # OF CONTRACTS     | 25        | 25        | 0%       |
|                | NEW LISTINGS       | 24        | 27        | -11%     |
| Condo/Co-op/TH | AVERAGE DOM        | -         | 20        | -        |
|                | % OF ASKING PRICE  | -         | 100%      |          |
|                | AVERAGE SOLD PRICE | -         | \$209,167 | -        |
|                | # OF CONTRACTS     | 3         | 0         | 0%       |
|                | NEW LISTINGS       | 4         | 0         | 0%       |
|                |                    |           |           |          |

# Bergenfield

JUNE 2022

20 10

Jul

### Monthly Inventory



Dec

Feb

Mar

Jun

### Contracts By Price Range

Sep

Oct



### Listings By Price Range



# COMPASS



Compass makes no representations or warranties, express or implied, with respect to future market conditions or prices of residential product at the time the subject property or any competitive property is complete and ready for occupancy or with respect to any report, study, finding, recommendation or other information provided by Compass herein. Moreover, no warranty, express or implied, is made or should be assumed regarding the accuracy, adequacy, completeness, legality, reliability, merchantability or fitness for a particular purpose of any information, in part or whole, contained herein. All material is presented with the understanding that Compass shall not be deemed to provid