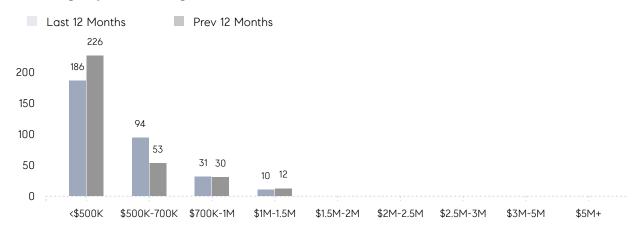

D PRICE | \$539,429 | \$531,599 | 1%       |
|                | # OF CONTRACTS     | 25        | 25        | 0%       |
|                | NEW LISTINGS       | 24        | 27        | -11%     |
| Condo/Co-op/TH | AVERAGE DOM        | -         | 20        | -        |
|                | % OF ASKING PRICE  | -         | 100%      |          |
|                | AVERAGE SOLD PRICE | -         | \$209,167 | -        |
|                | # OF CONTRACTS     | 3         | 0         | 0%       |
|                | NEW LISTINGS       | 4         | 0         | 0%       |
|                |                    |           |           |          |

# Bergenfield

JUNE 2022

20 10

Jul

### Monthly Inventory



Dec

Feb

Mar

Jun

### Contracts By Price Range

Sep

Oct



### Listings By Price Range



# COMPASS



Compass makes no representations or warranties, express or implied, with respect to future market conditions or prices of residential product at the time the subject property or any competitive property is complete and ready for occupancy or with respect to any report, study, finding, recommendation or other information provided by Compass herein. Moreover, no warranty, express or implied, is made or should be assumed regarding the accuracy, adequacy, completeness, legality, reliability, merchantability or fitness for a particular purpose of any information, in part or whole, contained herein. All material is presented with the understanding that Compass shall not be deemed to provide legal, accounting or other professional services. This is not intended to solicit the purch